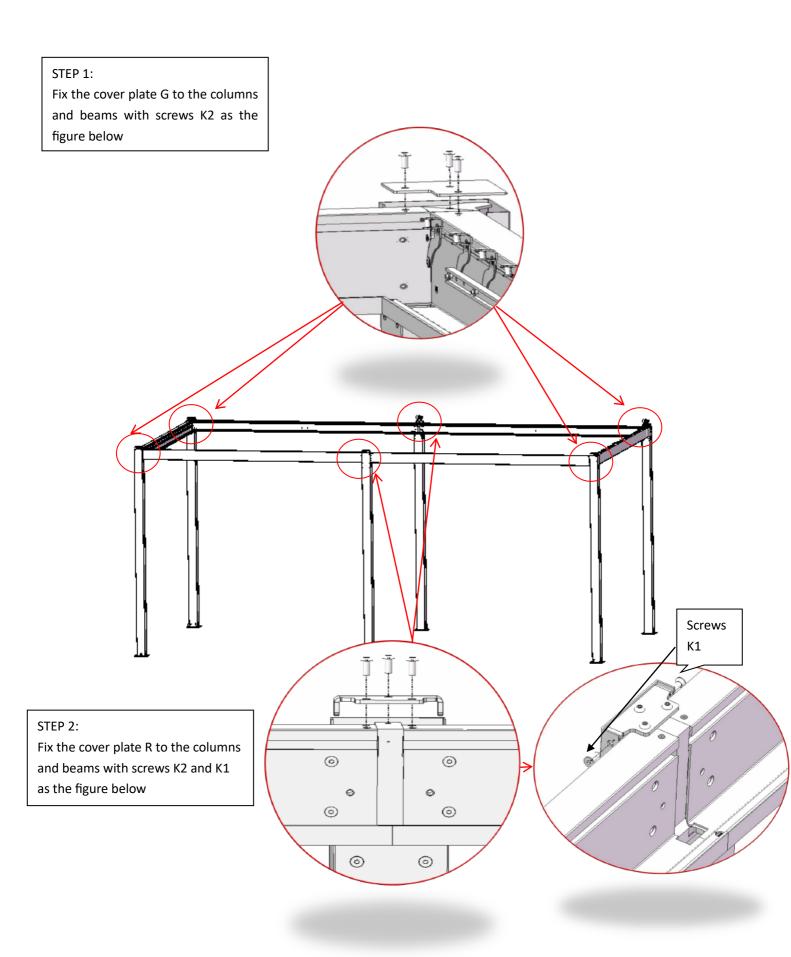

|  |
| K5               | Self-drilling screw<br>ST4.2x25                  | ST4. 2x25                         | 48                                       |  |
| Q                | Drainage connector<br>(Optional)                 |                                   | 6                                        |  |
| R                | Cover plate for middle beam                      |                                   | 2                                        |  |
| s                | Bottom plate for middle column                   |                                   | 2                                        |  |





Fix the bottom plate F to the columns A1 and Plate P to the columns A3 with screws K1



STEP 3: Place the column as shown in the figure below









#### STEP 1:

Adjust the position of 6 columns to keep them perpendicular to the ground. Meanwhile, the width of the top of each two columns should be measured in accordance with the width of the bottom of each two columns. Then use a market pen to mark 24 holes on the ground, which should be corresponding to the holes in the bottom plate.











**Louver E** STEP 1: As shown in the figure below, clip the louver E into the tail of the bracket of the beams at both ends first, then press down the louver to make it clamp and install in the direction indicated by the arrow at the position 1 and 2 respectively. Install the first two louvers at each head

#### STEP 1:

Align and fix the hole under D1/D2 with screws K2 and washer K3; then Align and fix the hole on the C1/C2;

Install the re