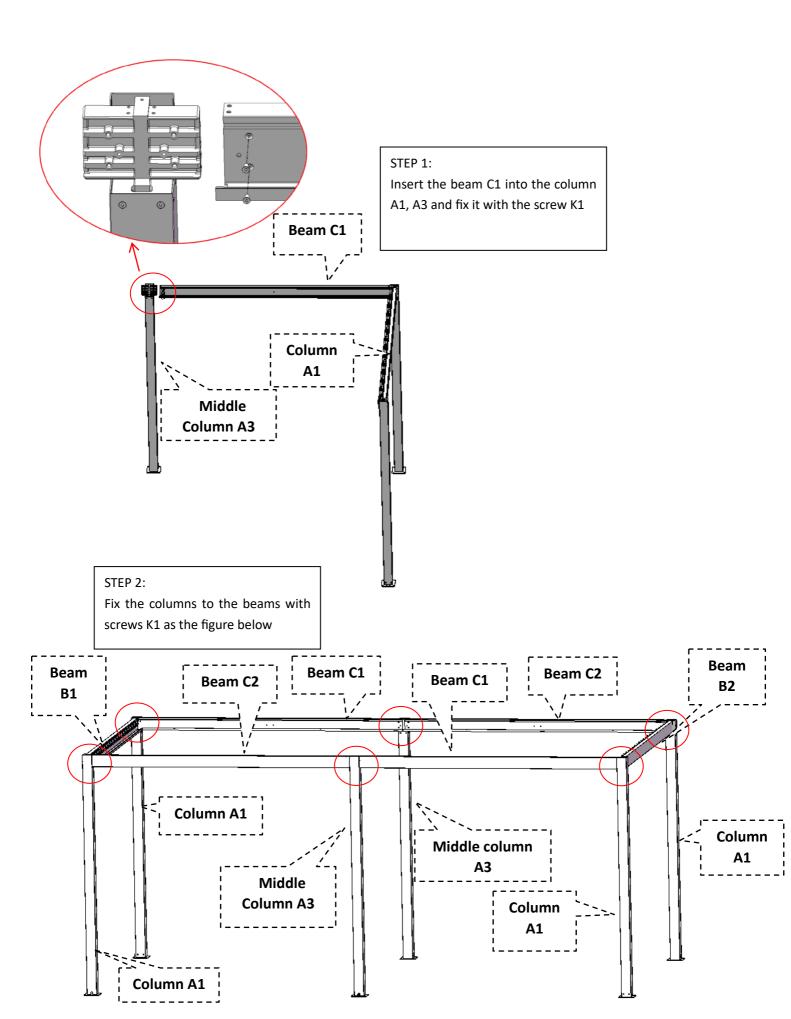

|  |
| K5               | Self-drilling screw<br>ST4.2x25                  | ST4. 2x25                         | 48                                       |  |
| Q                | Drainage connector<br>(Optional)                 |                                   | 6                                        |  |
| R                | Cover plate for middle beam                      |                                   | 2                                        |  |
| s                | Bottom plate for middle column                   |                                   | 2                                        |  |





Fix the bottom plate F to the columns A1 and Plate P to the columns A3 with screws K1



STEP 3: Place the column as shown in the figure below









#### STEP 1:

Adjust the position of 6 columns to keep them perpendicular to the ground. Meanwhile, the width of the top of each two columns should be measured in accordance with the width of the bottom of each two columns. Then use a market pen to mark 24 holes on the ground, which should be corresponding to the holes in the bottom plate.











**Louver E** STEP 1: As shown in the figure below, clip the louver E into the tail of the bracket of the beams at both ends first, then press down the louver to make it clamp and install in the direction indicated by the arrow at the position 1 and 2 respectively. Install the first two louvers at each head

#### STEP 1:

Align and fix the hole under D1/D2 with screws K2 and washer K3; then Align and fix the hole on the C1/C2;

Install the