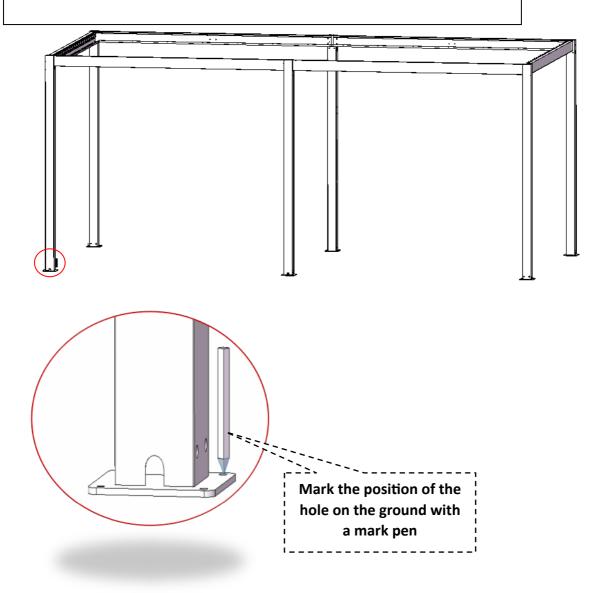

#### STEP 1:

Adjust the position of 6 columns to keep them perpendicular to the ground. Meanwhile, the width of the top of each two columns should be measured in accordance with the width of the bottom of each two columns. Then use a market pen to mark 24 holes on the ground, which should be corresponding to the holes in the bottom plate.