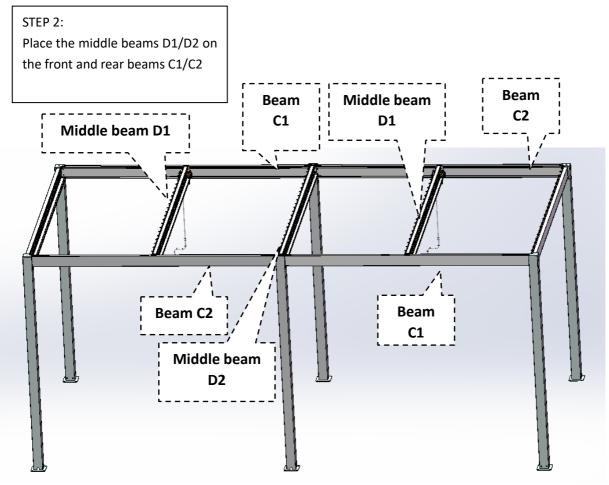

#### STEP 1:

Align and fix the hole under D1/D2 with screws K2 and washer K3; then Align and fix the hole on the C1/C2;

Install the remain louvers in turn.

STEP 1:

Put the hand crank J on, turn to open/close the louvers; installation completed.