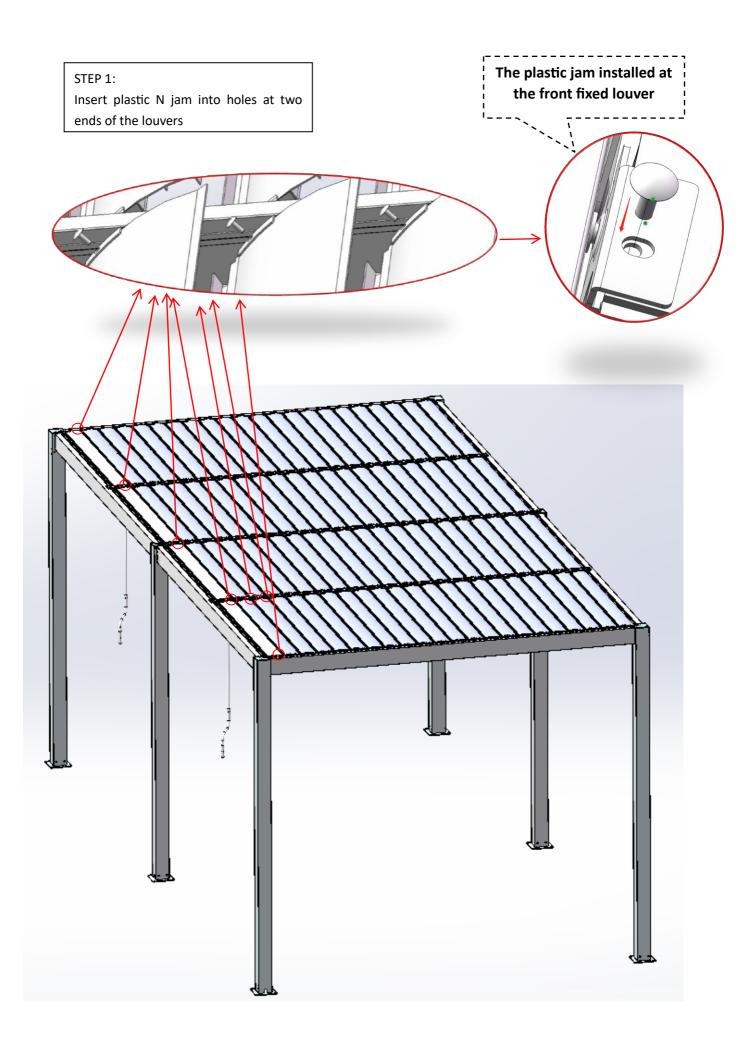

**Louver E** STEP 1: As shown in the figure below, clip the louver E into the tail of the bracket of the beams at both ends first, then press down the louver to make it clamp and install in the direction indicated by the arrow at the position 1 and 2 respectively. Install the first two louvers at each head