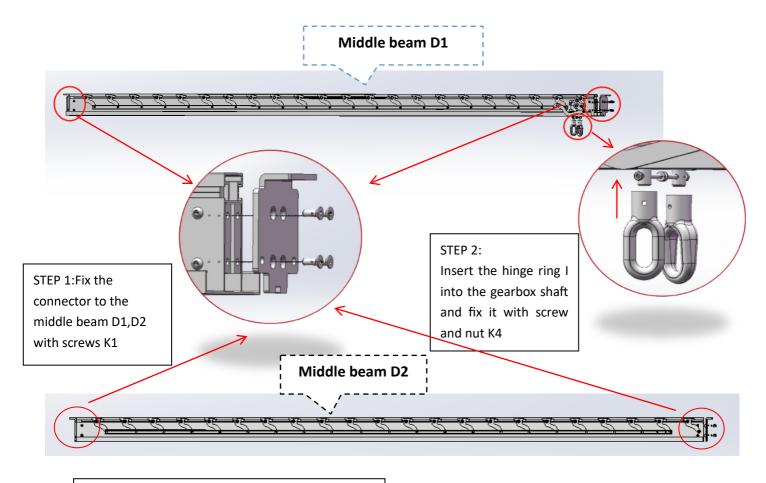

#### STEP 1:

Align and fix the hole under D1/D2 with screws K2 and washer K3; then Align and fix the hole on the C1/C2;

Install the remain louvers in turn.

STEP 1:

Put the hand crank J on, turn to open/close the louvers; installation completed.