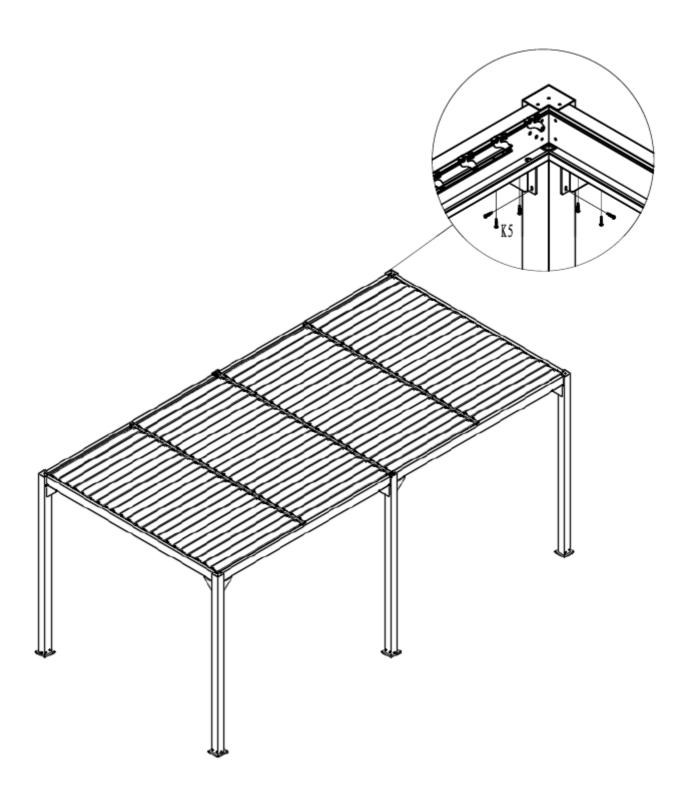

### **Install corner support**

Align the corner support O with the bottom edge of the beam, fix it with self-drilling screw K5, install the remaining corner support in turn.