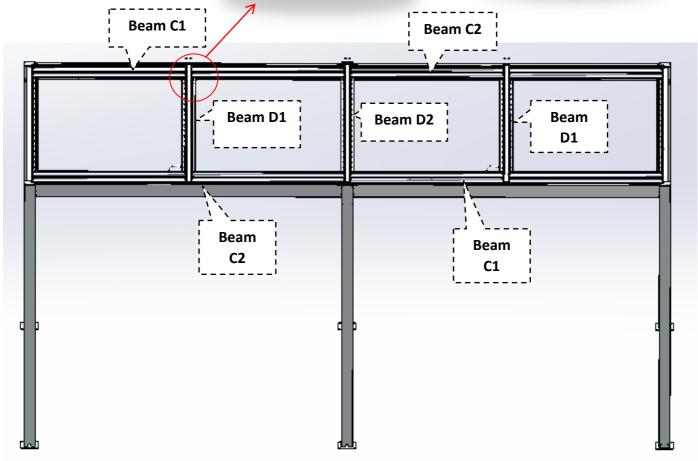

#### STEP 1:

Align and fix the hole under D1/D2 with screws K2 and washer K3; then Align and fix the hole on the C1/C2;

Install the remain louvers in turn.

STEP 1:

Put the hand crank J on, turn to open/close the louvers; installation completed.