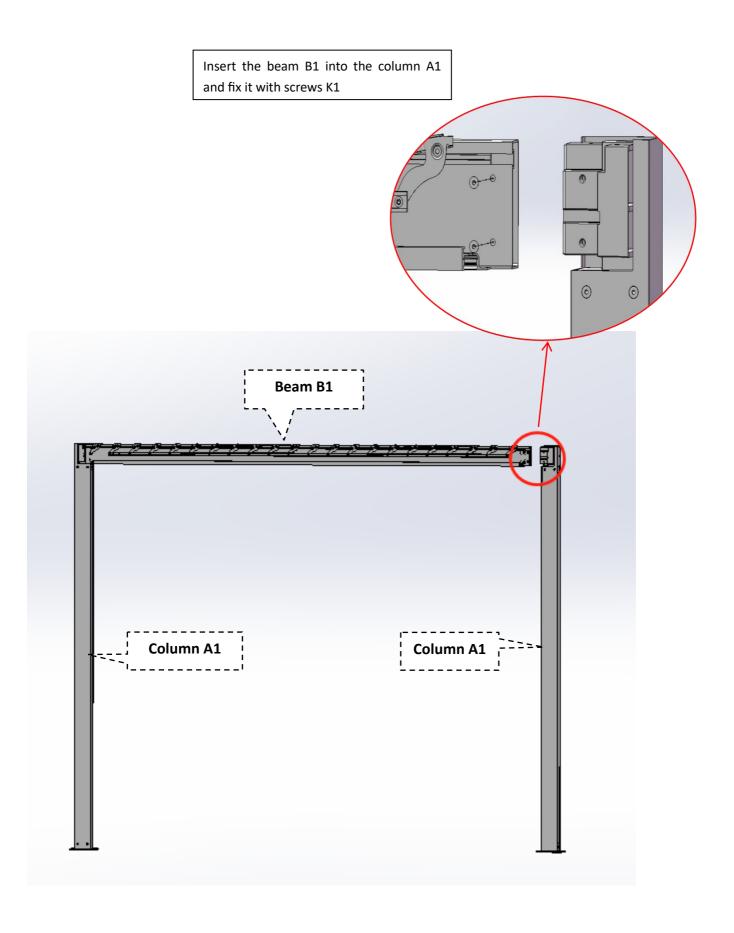

|  |
| K5               | Self-drilling screw<br>ST4.2x25                  | ST4. 2x25                         | 48                                       |  |
| Q                | Drainage connector<br>(Optional)                 |                                   | 6                                        |  |
| R                | Cover plate for middle beam                      |                                   | 2                                        |  |
| s                | Bottom plate for middle column                   |                                   | 2                                        |  |





Fix the bottom plate F to the columns A1 and Plate P to the columns A3 with screws K1



STEP 3: Place the column as shown in the figure below









#### STEP 1:

Adjust the position of 6 columns to keep them perpendicular to the ground. Meanwhile, the width of the top of each two columns should be measured in accordance with the width of the bottom of each two columns. Then use a market pen to mark 24 holes on the ground, which should be corresponding to the holes in the bottom plate.











**Louver E** STEP 1: As shown in the figure below, clip the louver E into the tail of the bracket of the beams at both ends first, then press down the louver to make it clamp and install in the direction indicated by the arrow at the position 1 and 2 respectively. Install the first two louvers at each head

#### STEP 1:

Align and fix the hole under D1/D2 with screws K2 and washer K3; then Align and fix the hole on the C1/C2;

Install th