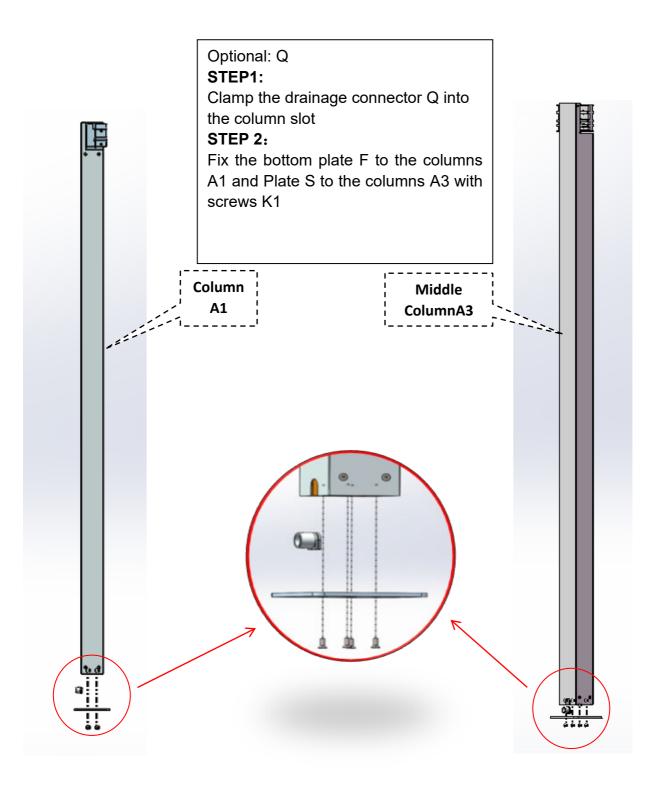

Fix the bottom plate F to the columns A1 and Plate P to the columns A3 with screws K1

STEP 3: Place the column as shown in the figure below