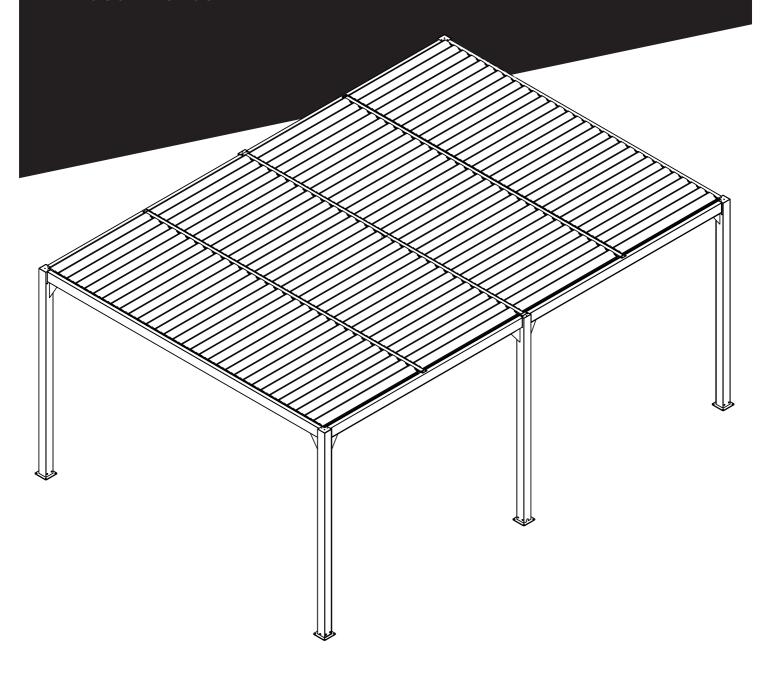

# LOUVRE ROOF SYSTEM 6X3,6X4,8X3,8X4

Product code: [LOUVRE6X3] [LOUVRE6X4] [LOUVRE8X3] [LOUVRE8X4]

User manual