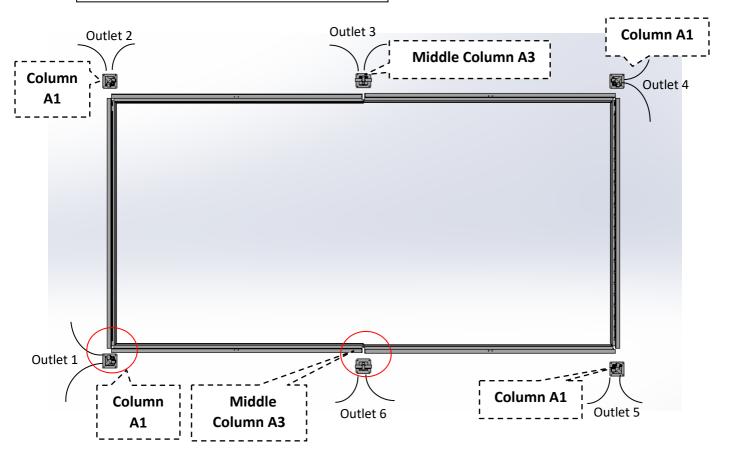

|  |
| K5               | Self-drilling screw<br>ST4.2x25                  | ST4. 2x25                         | 48                                       |  |
| Q                | Drainage connector<br>(Optional)                 |                                   | 6                                        |  |
| R                | Cover plate for middle beam                      |                                   | 2                                        |  |
| s                | Bottom plate for middle column                   |                                   | 2                                        |  |





Fix the bottom plate F to the columns A1 and Plate P to the columns A3 with screws K1



STEP 3: Place the column as shown in the figure below









#### STEP 1:

Adjust the position of 6 columns to keep them perpendicular to the ground. Meanwhile, the width of the top of each two columns should be measured in accordance with the width of the bottom of each two columns. Then use a market pen to mark 24 holes on the ground, which should be corresponding to the holes in the bottom plate.











**Louver E** STEP 1: As shown in the figure below, clip the louver E into the tail of the bracket of the beams at both ends first, then press down the louver to make it clamp and install in the direction indicated by the arrow at the position 1 and 2 respectively. Install the first two louvers at each head

#### STEP 1:

Align and fix the hole under D1/D2 with screws K2 and washer K3; then Align and fix the hole on the C1/C2;

Install