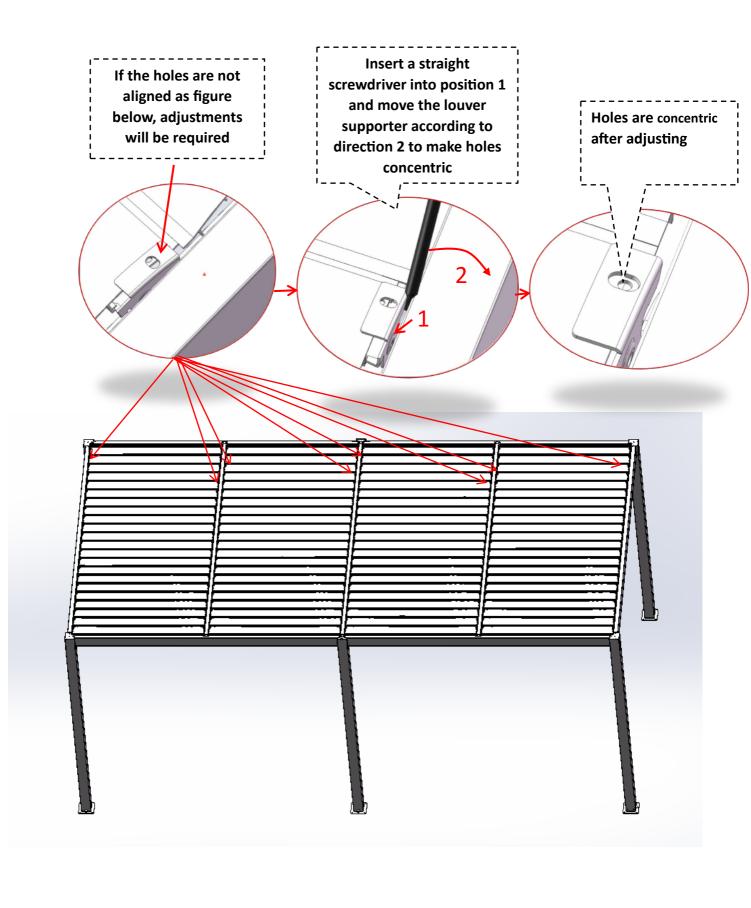

**Louver E** STEP 1: As shown in the figure below, clip the louver E into the tail of the bracket of the beams at both ends first, then press down the louver to make it clamp and install in the direction indicated by the arrow at the position 1 and 2 respectively. Install the first two louvers at each head