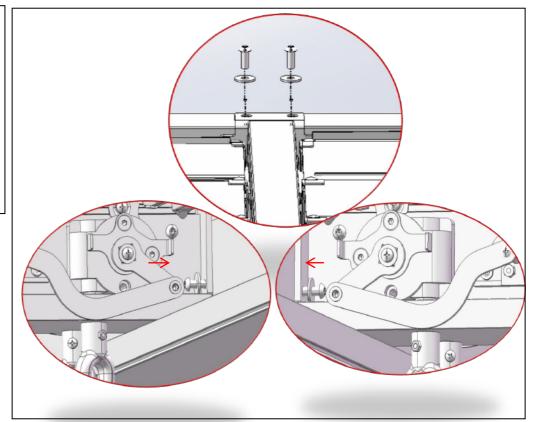

#### STEP 1:

Align and fix the hole under D1/D2 with screws K2 and washer K3; then Align and fix the hole on the C1/C2;

Install the remain louvers in turn.

STEP 1:

Put the hand crank J on, turn to open/close the louvers; installation completed.