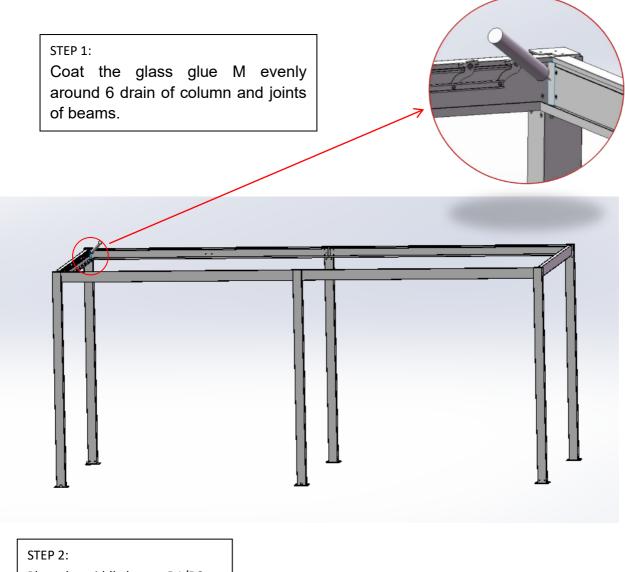

### **Install corner support**

Align the corner support O with the bottom edge of the beam, fix it with self-drilling screw K5, install the remaining corner support in turn.