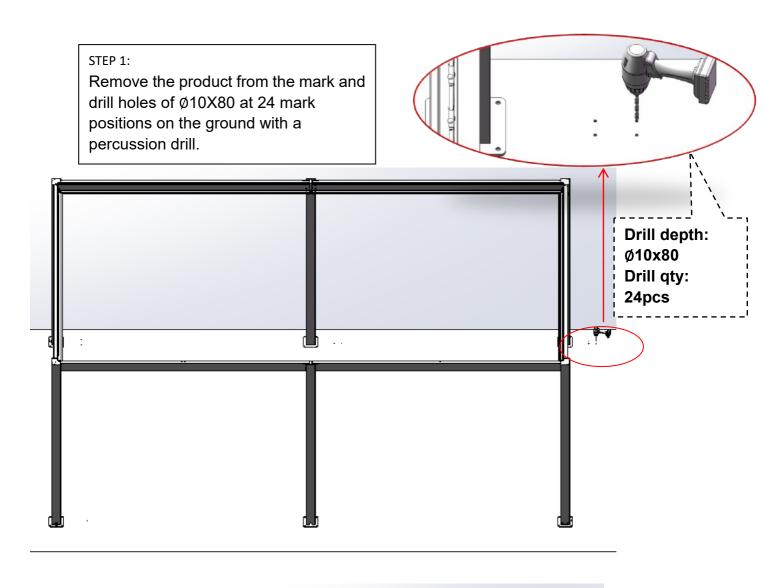

#### STEP 1:

Adjust the position of 6 columns to keep them perpendicular to the ground. Meanwhile, the width of the top of each two columns should be measured in accordance with the width of the bottom of each two columns. Then use a market pen to mark 24 holes on the ground, which should be corresponding to the holes in the bottom plate.