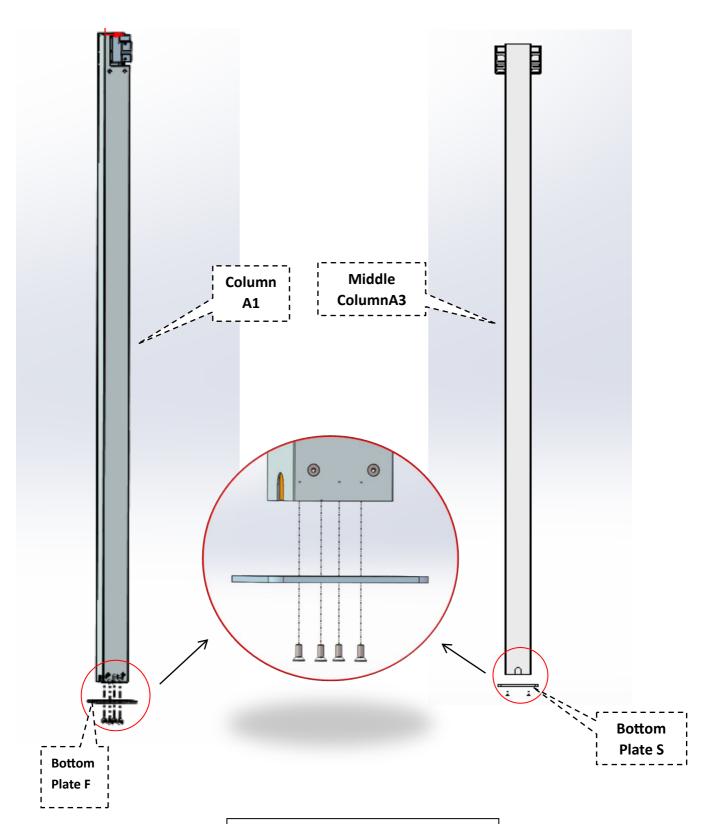

Fix the bottom plate F to the columns A1 and Plate P to the columns A3 with screws K1

STEP 3: Place the column as shown in the figure below