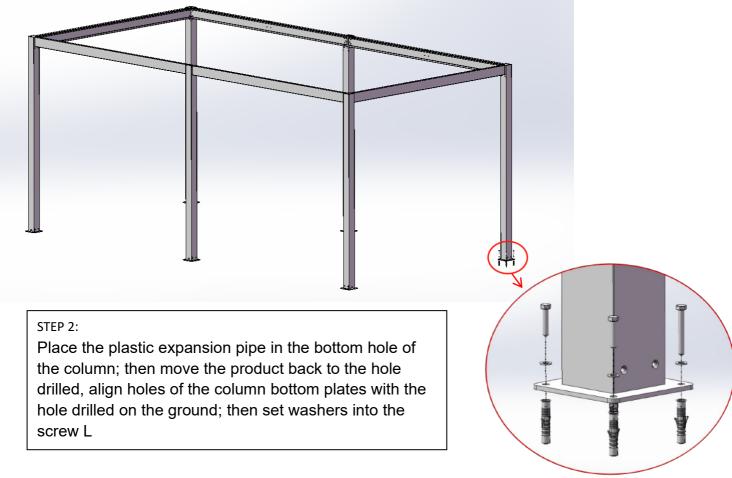

Fix the bottom plate F to the columns A1 and Plate P to the columns A3 with screws K1

STEP 3: Place the column as shown in the figure below